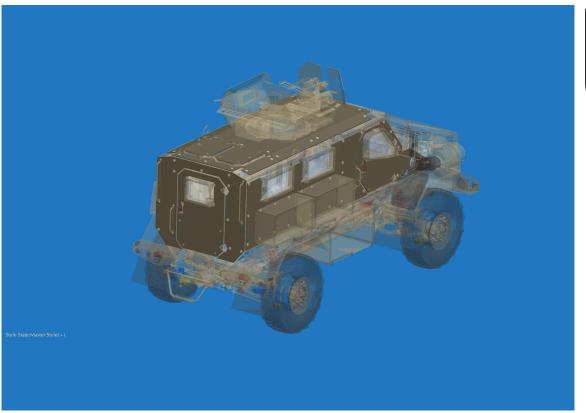

To provide the designated protection, this plate armour system is developed to work with current vehicle base armour/structure.

**PROTECTION LEVEL** Stanag levels 1 - 6 and EN1523 B7

| LEVEL               | BASE VEHICLE     | ADD ON ARMOUR     | ARMOUR WEIGHT         | THICKNESS |
|---------------------|------------------|-------------------|-----------------------|-----------|
| STANAG LEVEL 2      | 6mm Armour steel | CERAMIC COMPOSITE | 37 kg/m²              | 9mm       |
| STANAG LEVEL 3(-)   | 6mm Armour steel | CERAMIC COMPOSITE | 48 kg/m <sup>2</sup>  | 12mm      |
| STANAG LEVEL 3 FULL | 6mm Armour steel | CERAMIC COMPOSITE | 60 kg/m <sup>2</sup>  | 16mm      |
| STANAG LEVEL 4      | 9mm Armour steel | CERAMIC COMPOSITE | 100 kg/m <sup>2</sup> | 32mm      |

The above table is just some examples of the Add on Armour solutions that BPT offers. Please contact us for a more information on specific and unique solutions. BPT has an extensive database and designs and develops Add on Armour solutions to customers requirements.